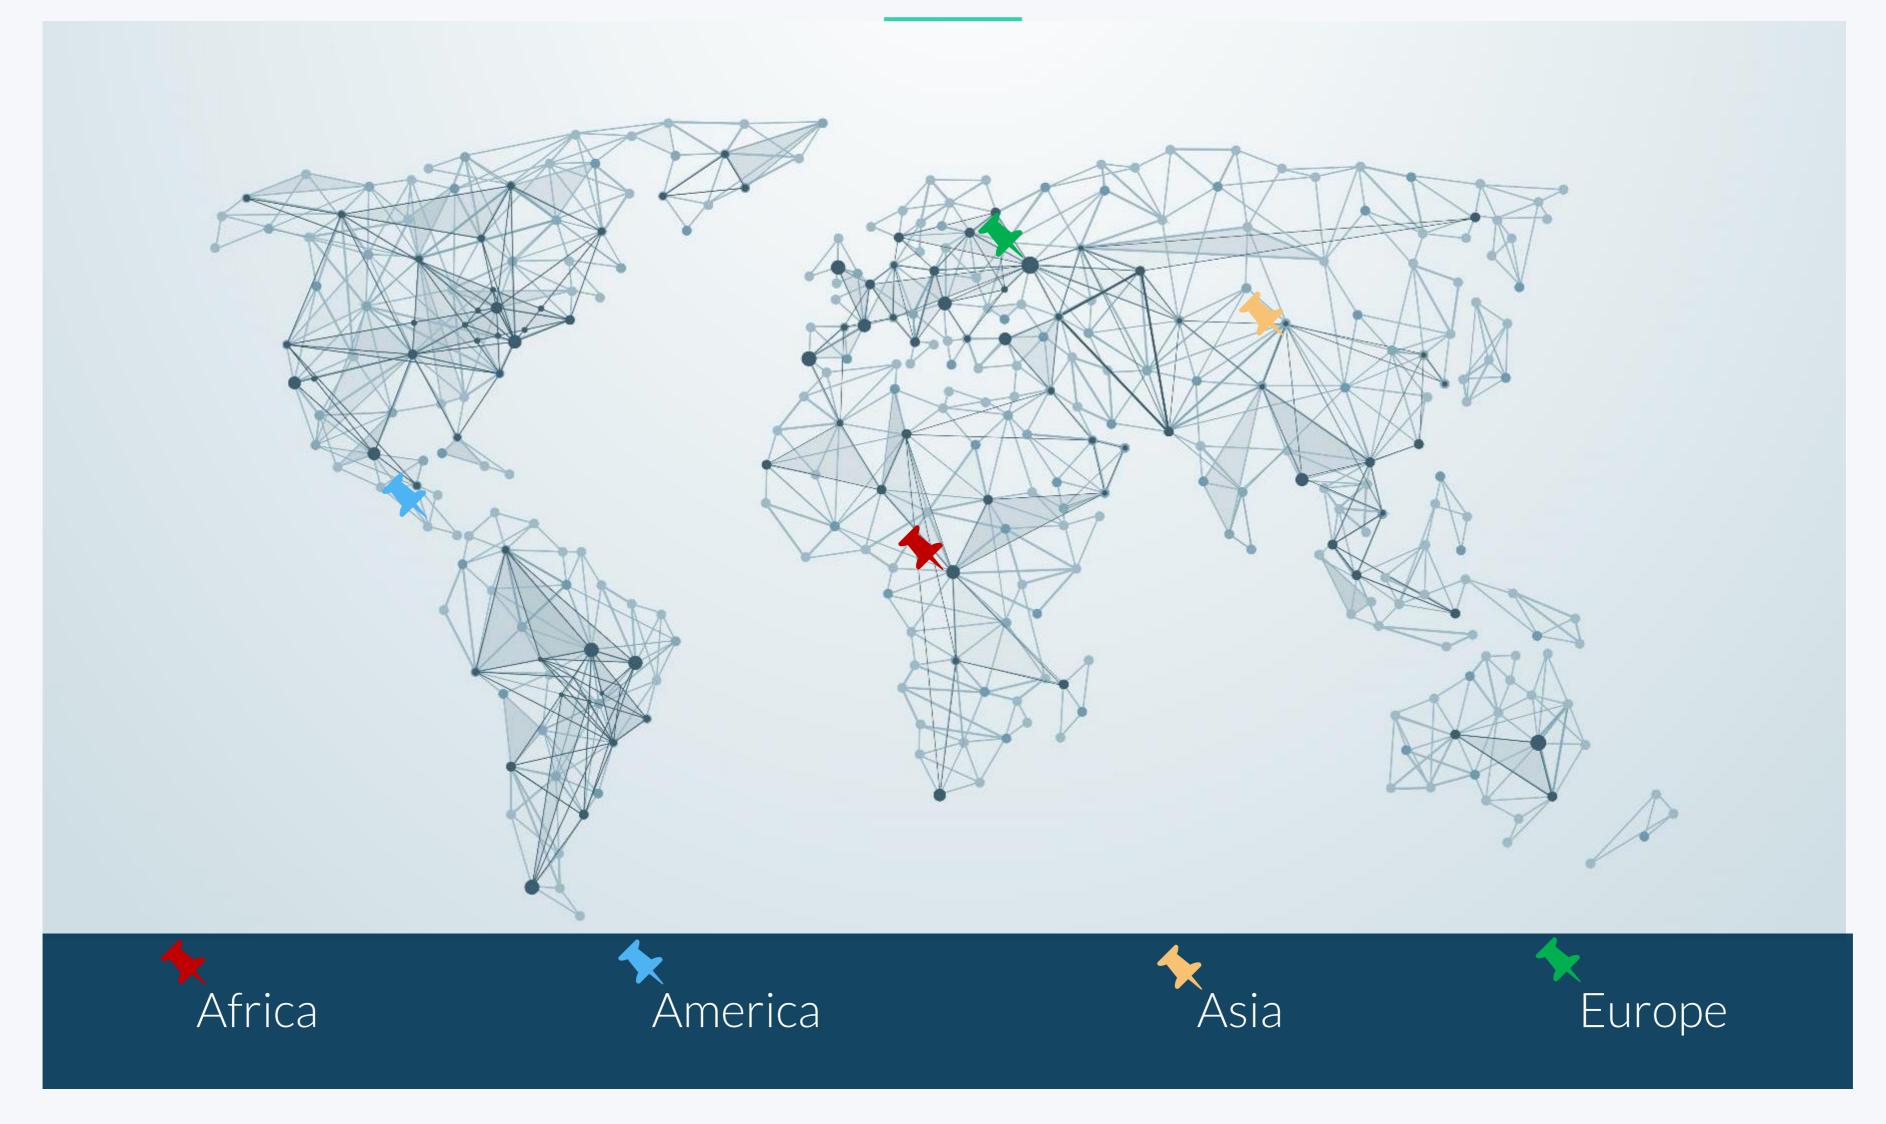

IAPPD is active in 40 countries, through its 140 IPO's, (Int'l Partner Organization) in 5 continents, with more than 6000 certified professionals globally.

Becoming a member of The International Association for People and Performance Development will help you stand out from the crowd no matter where you are in your career. With many years of experience, we can help you get the most out of people and performance development. Whether it's through sharing knowledge, bringing you together with the right people or providing practical advice, we can help you take the next step.

By 2016 IAPPD was restructured into five main operating business lines, namely, IAPPD Training, IAPPD Conference, IAPPD Excellence, IAPPD Speakers, IAPPD Materials, & IAPPD Invest, IAPPD aim of this restructure is to have more **Focus on regionalization**, through developing operational hubs in Africa, Asia, Europe, America as well as the Middle East.

### Welcome to IAPPD Where is IAPPD?

**IAPPD:** PPERFORMANCE ENRICHMENT —